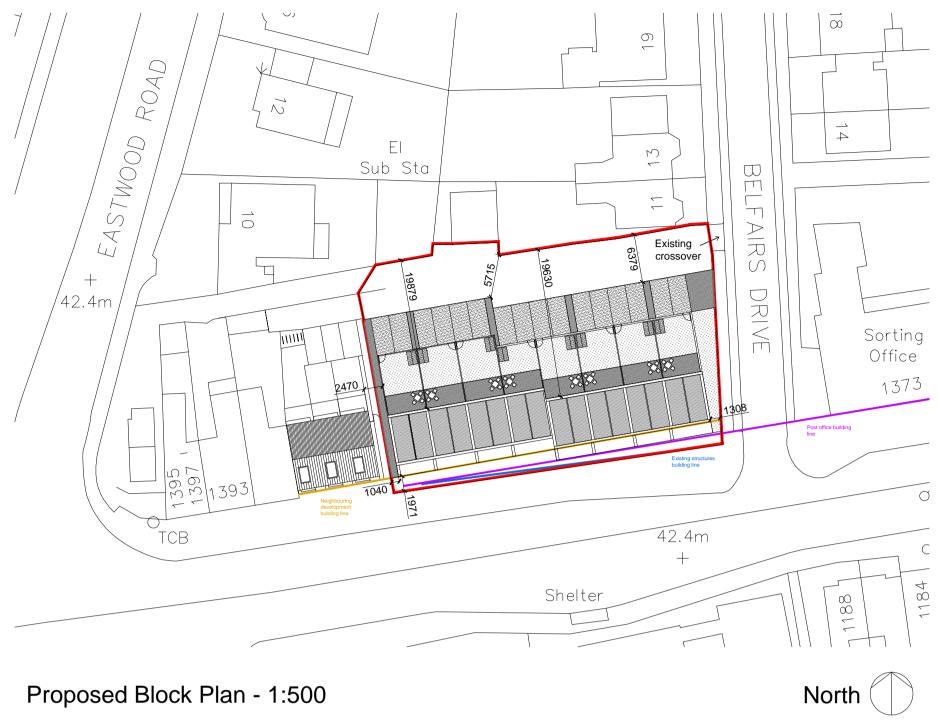

Existing Location Plan - 1:1250

North ()

Proposed Block Plan - 1:500

Proposed Location Plan - 1:1250

## PROJECT STAGE: S1 - Preliminary DRAWN BY: ABG СНКЕД ВҮ: CLIENT: PROJECT: Postcode: 1379-1387 London Road SS9 2SA PROJECT NO: 431-05-17 PAGE NO: 431P01 **REVISION:** -DRAWING: Site and Block Plans SCALE: 1:500, 1:1250 on A1 BUILDER INFORMATION: DO NOT BUILD FROM ANY DRAWINGS PACKAGES THAT DO NOT SAY, BUILDING CONTROL APPROVED OR IN CONSTRUCTION PACKAGES. IT IS THE RESPONSIBILITY OF THE BUILDER TO CONTACT THE ARCHITECT TO REQUEST/CONFIRM THE RIGHT DRAWING PACKAGE IS ON SITE. PLEASE BE ADVISED THAT ALL DRAWING PACKAGES WILL ALSO HAVE STRUCTURAL ENGINEERING WORKS ATTACHED. DO NOT BUILD WITHOUT ALL PAPERWORK DRAWING NOTES: ALL ITEMS, NOTES, DIMENSIONS AND GENERAL DESIGN CONTAINED IN THIS DRAWING ARE FOR GUIDANCE PURPOSES ONLY. NOMINATED BUILDER AND PERSON RESPONSIBLE FOR THE PROJECT SHOULD MAKE A THOROUGH CHECK PRIOR TO COMMENCEMENT OF WORKS AGAINST SITE, DRAINAGE SERVICE DRAWINGS, CURRENT BUILDING REGULATIONS, BRITISH STANDARDS AND CODES OF PRACTICE. FAILURE TO DO SO WILL BE AT THE LIABILITY OF THE BUILDER/CONTRACTOR NOT THE ARCHITECT THE CONTRACTOR IS TO ALLOW WITHIN THEIR PRICE FOR ALL ITEMS NOT LISTED BUT THAT WILL BE REQUIRED TO COMPLETE THE WORK IN ACCORDANCE WITH ALL CURRENT LEGISLATION. KARCHI 853-855 London Road Tel: 01702 509250 Westcliff-on-sea E-mail: info@skarchitects.co.uk SS0 9SZ