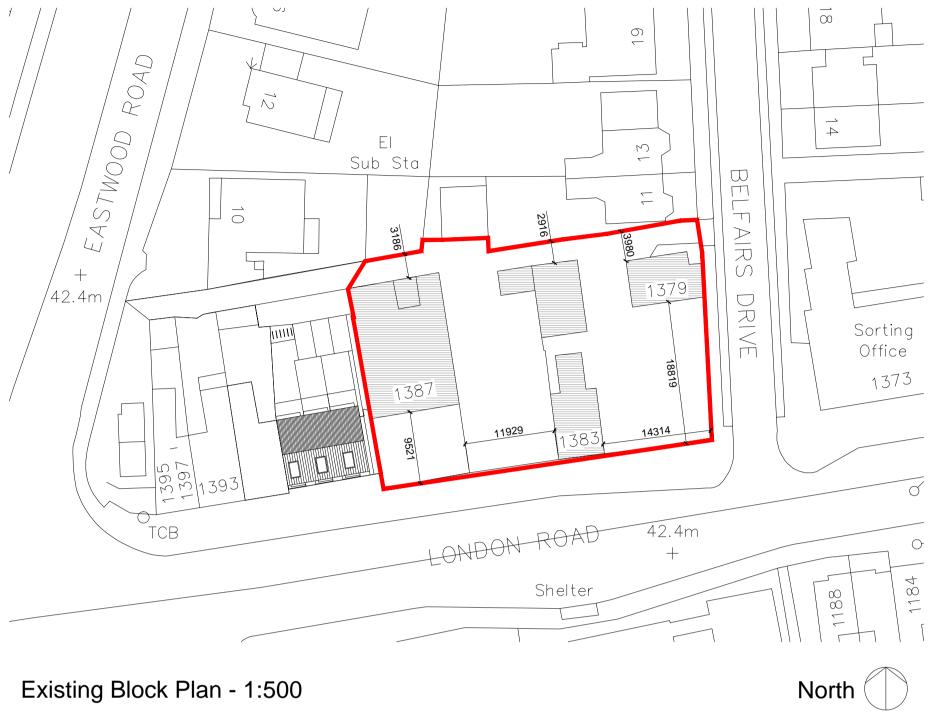

Existing Location Plan - 1:1250

North ()

Proposed Block Plan - 1:500

Proposed Location Plan - 1:1250

## PROJECT STAGE: S1 - Preliminary DRAWN BY: ABG СНКЕД ВҮ: CLIENT: PROJECT: Postcode: 1379-1387 London Road SS9 2SA PROJECT NO: 431-05-17 PAGE NO: 431P01 **REVISION:** -DRAWING: Site and Block Plans SCALE: 1:500, 1:1250 on A1 BUILDER INFORMATION: DO NOT BUILD FROM ANY DRAWINGS PACKAGES THAT DO NOT SAY, BUILDING CONTROL APPROVED OR IN CONSTRUCTION PACKAGES. IT IS THE RESPONSIBILITY OF THE BUILDER TO CONTACT THE ARCHITECT TO REQUEST/CONFIRM THE RIGHT DRAWING PACKAGE IS ON SITE. PLEASE BE ADVISED THAT ALL DRAWING PACKAGES WILL ALSO HAVE STRUCTURAL ENGINEERING WORKS ATTACHED. DO NOT BUILD WITHOUT ALL PAPERWORK DRAWING NOTES: ALL ITEMS, NOTES, DIMENSIONS AND GENERAL DESIGN CONTAINED IN THIS DRAWING ARE FOR GUIDANCE PURPOSES ONLY. NOMINATED BUILDER AND PERSON RESPONSIBLE FOR THE PROJECT SHOULD MAKE A THOROUGH CHECK PRIOR TO COMMENCEMENT OF WORKS AGAINST SITE, DRAINAGE SERVICE DRAWINGS, CURRENT BUILDING REGULATIONS, BRITISH STANDARDS AND CODES OF PRACTICE. FAILURE TO DO SO WILL BE AT THE LIABILITY OF THE BUILDER/CONTRACTOR NOT THE ARCHITECT THE CONTRACTOR IS TO ALLOW WITHIN THEIR PRICE FOR ALL ITEMS NOT LISTED BUT THAT WILL BE REQUIRED TO COMPLETE THE WORK IN ACCORDANCE WITH ALL CURRENT LEGISLATION. KARCHI 853-855 London Road Tel: 01702 509250 Westcliff-on-sea E-mail: info@skarchitects.co.uk SS0 9SZ